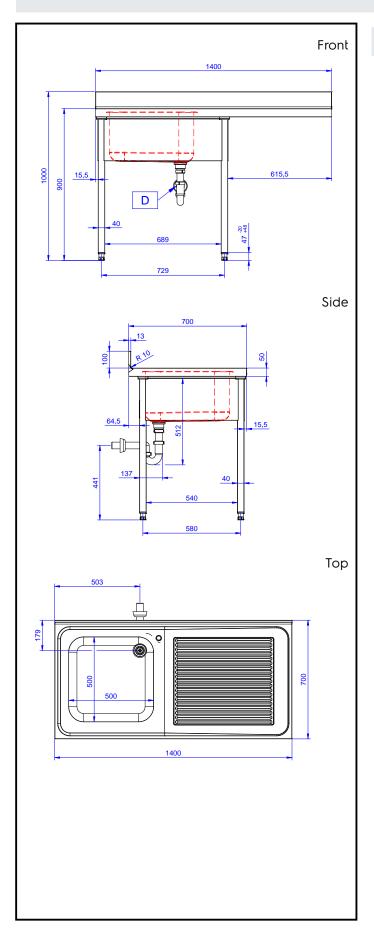

### Item No.

Made from 304 AISI stainless steel. The 50mm high worktop in 304 AISI stainless steel, 1mm in thickness, is sound-deadened and has an overflow rim and welded corners. Integral rear upstand, h=100mm, with 10mm radius. Allround apron. Square section legs 40x40mm on 1" height-adjustable feet (+/-20mm). Bowl mm600x500x300h with overflow pipe and 2"drain hole; right hand drainer. An undercounter dishwasher can be placed under the drainer.

#### Construction

- Sink tops easily slotted onto the legs and taps are easily installed from the rear.
- Square section legs and 40 mm height-adjustable feet in 304 AISI stainless steel.
- 100 mm upstand with 8 mm radioused corner and 13 mm deep, designed to be used against a wall.
- 50 mm worktop in 304 AISI stainless steel, 10/10 in thickness with overflow rim along the top.
- Bottom part of drain left free to house an undercounter dishwasher.
- Wide range of taps are available to suit every need.
- Drainage area suitable for drying operations
- 100 mm upstand with 10 mm radioused corner and 13 mm deep, designed to be used against a wall.

R=12

Bowls number

Bowl dimensions 500x500xH320

Net weight: 37.4 kg